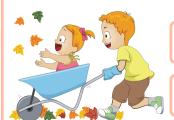

## Subject Pronouns: He, She & They

Colour the box with the correct subject pronoun!

they

she

he

she

they

he

she

he

he

they

she

he

they

she