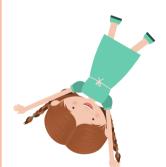

## Subject Pronouns: He, She & They

Colour the box with the correct subject pronoun!

he

she

he

they

she

he

they

he

he

she

she

they

he

she