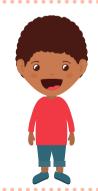

## Subject Pronouns: He, She & They

Colour the box with the correct subject pronoun!

he

she

he

they

they

she

she

he

he

she

he

they

they

she