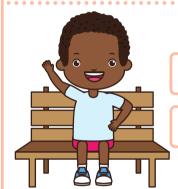

## Subject Pronouns: He, She & They

Colour the box with the correct subject pronoun!

he

she

he

they

she

he

they

he

he

she

she

they

he

she